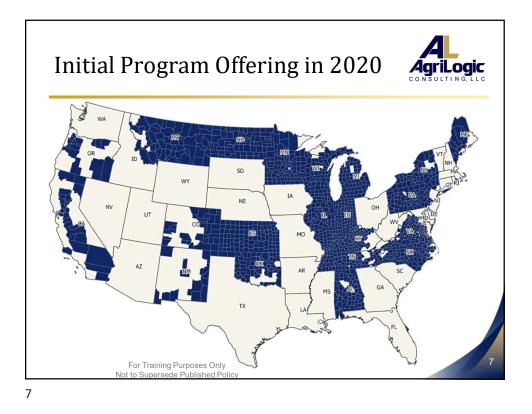

# States</u> |
| A P       | 2015        | 4k ac.                                                          | 1.5k ac.        | 4               |
|           | 2016        | 10k ac.                                                         | 4k ac.          | 15              |
|           | 2017        | 26k ac.                                                         | 10k ac.         | 19              |
|           | 2018        | 78k ac.                                                         | 32k ac.         | 23              |
|           | 2019        | 230k ac.                                                        | 146k ac.        | 37              |
|           |             | For Training Purposes Only<br>Not to Supersede Published Policy |                 | 4 4             |











| Program Dates                                                      |                    |
|--------------------------------------------------------------------|--------------------|
| Sales Closing & Cancellation:                                      | 3/15/20            |
| (Extended Feb. 28 <sup>th</sup> SCD Counties for<br>• Termination: | 2/28/21 or 3/15/21 |
| (Same as other Spring Crops)                                       | 2/20/210/3/13/21   |
| <ul> <li>Production Reporting:</li> </ul>                          | 4/29/20            |
| (Extended Feb. 28 <sup>th</sup> SCD Counties fo                    | or 2020 CY Only)   |
| • Final Planting Date:<br>(Specific by Region & Type)              | 6/15/20 to 7/20/20 |
| Acreage Reporting: