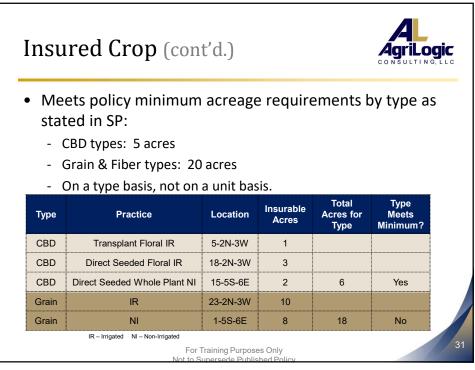

| 2/20/210/3/13/21   |
| <ul> <li>Production Reporting:</li> </ul>                          | 4/29/20            |
| (Extended Feb. 28 <sup>th</sup> SCD Counties fo                    | or 2020 CY Only)   |
| • Final Planting Date:<br>(Specific by Region & Type)              | 6/15/20 to 7/20/20 |
| Acreage Reporting:                                                 | 8/15/20            |
| Premium Billing:                                                   | 10/1/20            |
| • End of Insurance Period Date:                                    | 10/31/20           |
| Contract Change Date:                                              | 11/30/20           |
| For Training Purp                                                  |                    |































































| riabl   | e T-Yield      | 1 |       | CON             |
|---------|----------------|---|-------|-----------------|
| 0 Years | s of Records   |   | 1 Ye  | ar of Records   |
| 2017    | 65% of T-Yield |   | 2017  | 80% of T-Yield  |
| 2017    | 65% of T-Yield |   | 2017  | 80% of T-Yield  |
| 2018    | 65% of T-Yield |   | 2018  | 80% of T-Yield  |
| 2019    | 65% of T-Yield |   | 2019  | Actual Yield    |
|         |                |   |       |                 |
| 2 Years | s of Records   |   | 3 Yea | ars of Records  |
| 2017    | 90% of T-Yield |   | 2017  | 100% of T-Yield |
| 2017    | 90% of T-Yield |   | 2017  | Actual Yield    |
| 2018    | Actual Yield   |   | 2018  | Actual Yield    |
| 2019    | Actual Yield   |   | 2019  | Actual Yield    |