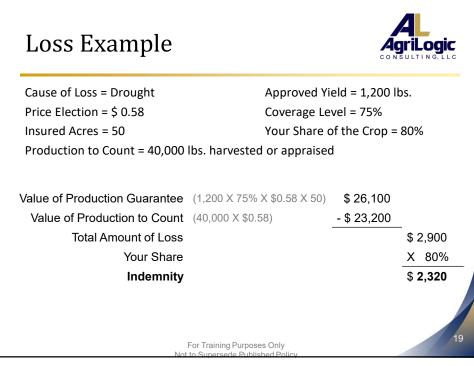

| U.S. Indu | ıstrial     | Hemp Indust                                                     | ry              |                 |
|-----------|-------------|-----------------------------------------------------------------|-----------------|-----------------|
|           | <u>Year</u> | Vote Hemp                                                       | <u>USDA FSA</u> | <u># States</u> |
| A P       | 2015        | 4k ac.                                                          | 1.5k ac.        | 4               |
|           | 2016        | 10k ac.                                                         | 4k ac.          | 15              |
|           | 2017        | 26k ac.                                                         | 10k ac.         | 19              |
|           | 2018        | 78k ac.                                                         | 32k ac.         | 23              |
|           | 2019        | 230k ac.                                                        | 146k ac.        | 37              |
|           |             | For Training Purposes Only<br>Not to Supersede Published Policy |                 | 4 4             |