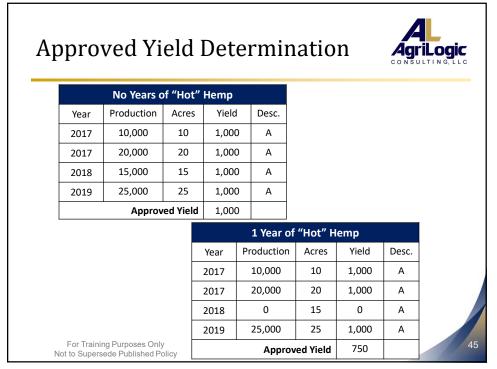

| riabl   | e T-Yield      | 1 |       | CON             |
|---------|----------------|---|-------|-----------------|
| 0 Years | s of Records   |   | 1 Ye  | ar of Records   |
| 2017    | 65% of T-Yield |   | 2017  | 80% of T-Yield  |
| 2017    | 65% of T-Yield |   | 2017  | 80% of T-Yield  |
| 2018    | 65% of T-Yield |   | 2018  | 80% of T-Yield  |
| 2019    | 65% of T-Yield |   | 2019  | Actual Yield    |
|         |                |   |       |                 |
| 2 Years | s of Records   |   | 3 Yea | ars of Records  |
| 2017    | 90% of T-Yield |   | 2017  | 100% of T-Yield |
| 2017    | 90% of T-Yield |   | 2017  | Actual Yield    |
| 2018    | Actual Yield   |   | 2018  | Actual Yield    |
| 2019    | Actual Yield   |   | 2019  | Actual Yield    |