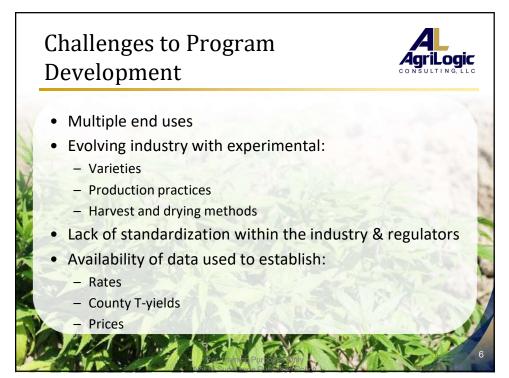

u># States</u> |
| A P       | 2015        | 4k ac.                                                          | 1.5k ac.        | 4               |
|           | 2016        | 10k ac.                                                         | 4k ac.          | 15              |
|           | 2017        | 26k ac.                                                         | 10k ac.         | 19              |
|           | 2018        | 78k ac.                                                         | 32k ac.         | 23              |
|           | 2019        | 230k ac.                                                        | 146k ac.        | 37              |
|           |             | For Training Purposes Only<br>Not to Supersede Published Policy |                 | 4 4             |











| Program Dates                                                      |                    |
|--------------------------------------------------------------------|--------------------|
| Sales Closing & Cancellation:                                      | 3/15/20            |
| (Extended Feb. 28 <sup>th</sup> SCD Counties for<br>• Termination: | 2/28/21 or 3/15/21 |
| (Same as other Spring Crops)                                       | 2/20/210/3/13/21   |
| <ul> <li>Production Reporting:</li> </ul>                          | 4/29/20            |
| (Extended Feb. 28 <sup>th</sup> SCD Counties fo                    | or 2020 CY Only)   |
| • Final Planting Date:<br>(Specific by Region & Type)              | 6/15/20 to 7/20/20 |
| Acreage Reporting: