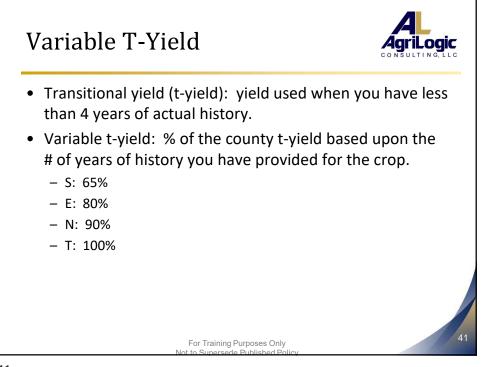

| riabl   | e T-Yield      | 1 |       | CON             |
|---------|----------------|---|-------|-----------------|
| 0 Years | s of Records   |   | 1 Ye  | ar of Records   |
| 2017    | 65% of T-Yield |   | 2017  | 80% of T-Yield  |
| 2017    | 65% of T-Yield |   | 2017  | 80% of T-Yield  |
| 2018    | 65% of T-Yield |   | 2018  | 80% of T-Yield  |
| 2019    | 65% of T-Yield |   | 2019  | Actual Yield    |
|         |                |   |       |                 |
| 2 Years | s of Records   |   | 3 Yea | ars of Records  |
| 2017    | 90% of T-Yield |   | 2017  | 100% of T-Yield |
| 2017    | 90% of T-Yield |   | 2017  | Actual Yield    |
| 2018    | Actual Yield   |   | 2018  | Actual Yield    |
| 2019    | Actual Yield   |   | 2019  | Actual Yield    |